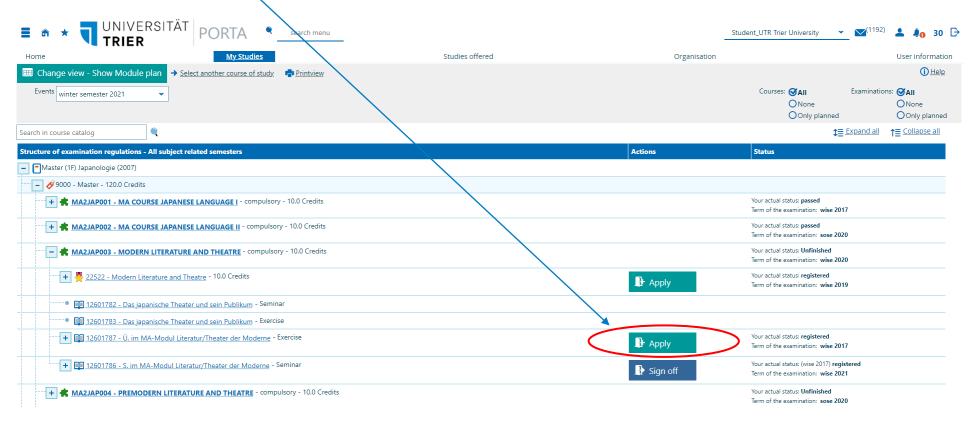

### 3.4 Registering for Classes: Option 2

If the registration period for a particular class is open, you will find the button **"Apply"**. Please check the registration periods for the classes you wish to take by accessing the course details on PORTA.

## 3.5 Registering for Classes: Option 2

Cancel enrollment