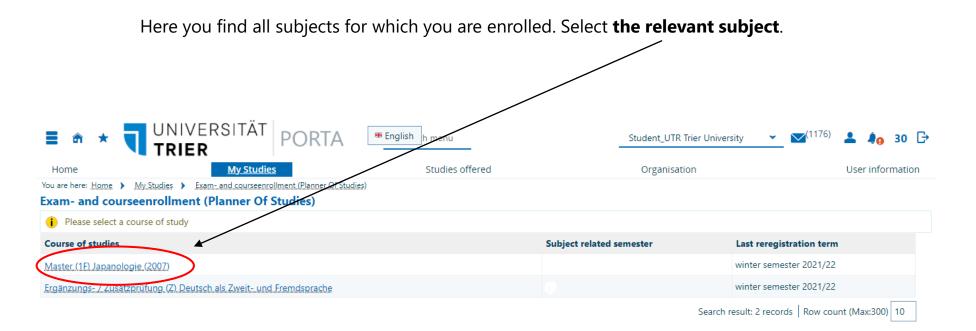

## 3.3 Registering for Classes: Option 2

Now you see all modules that belong to your selected subject.