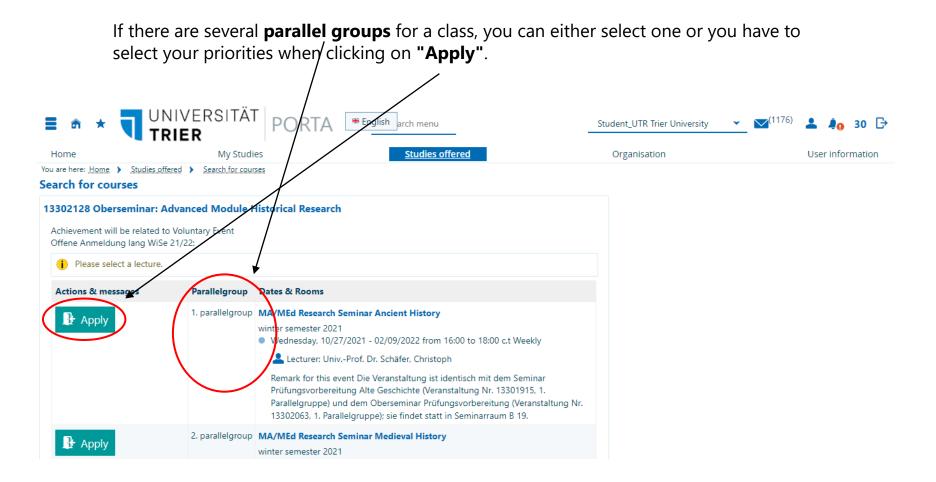

## 2.5 Registering for Classes: Option

Click on **the second button (calender)** to directly see parallel groups and dates. You will find these also in the detailed course overview by clicking on the first button (magnifier) or the title of the class.