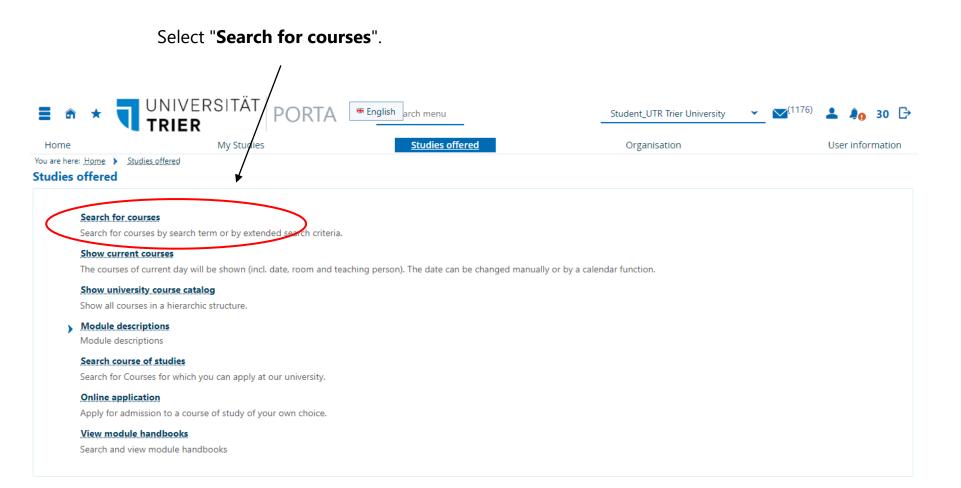

# 2.3 Registering for Classes: Option 1

Enter the title or number of the class your looking for and select the semester.