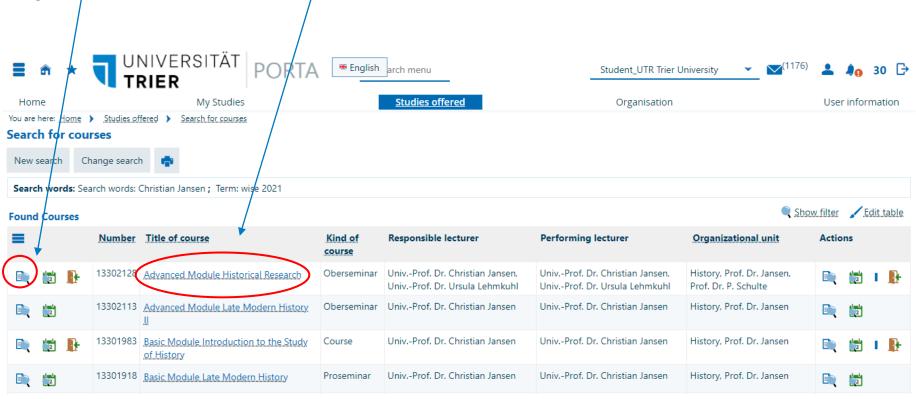

# 2.4.1 Registering for Classes: Option 1

Now you will get a list of all classes that fit your search entry. You can access the course details by clicking on **the first button (magnifier**) or by clicking on **the title**. There you will find basic data on the class, parallel groups and dates and other information. Please check the registration periods for your class in the basic data by clicking on the magnifier or course title.

## 2.4.2 Registering for Classes: Option

Please check the registration periods. You will only be able to sign up for a class during these time frames. If "**Offene Anmeldung**" is marked, you are able to sign up for the class at any time. Otherwise the time frames stated apply.