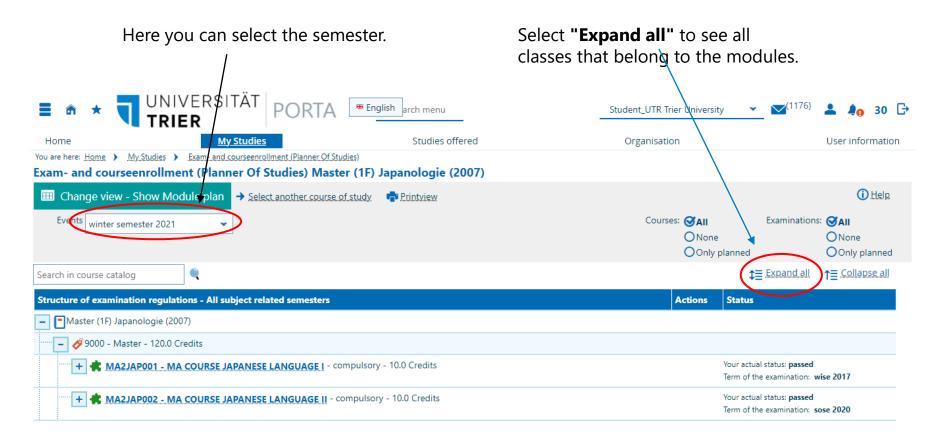

## 3.1 Registering for Classes: Option 2

## 3.2 Registering for Classes: Option 2

## 3.3 Registering for Classes: Option 2

Now you see all modules that belong to your selected subject.