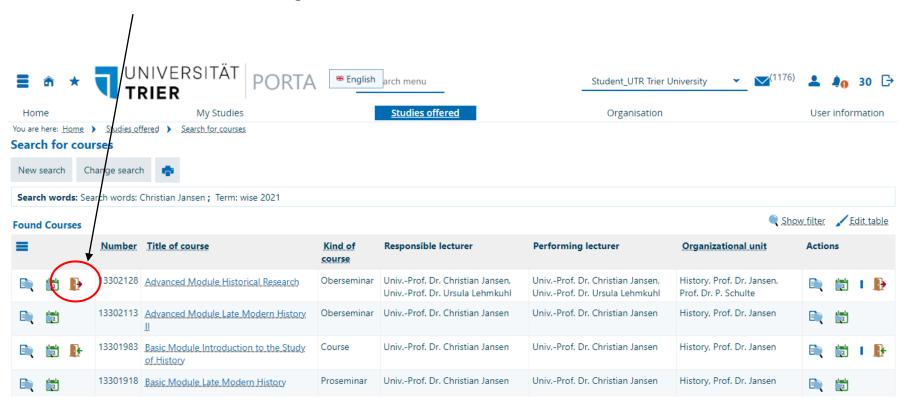

# 2.8 Registering for Classes: Option 1

Once you have registered, you will be notified about your registration. When you go **back to the overview**, you can **de- or reregister** if need be.

# 2.9.1 De-/Reregistration for Classes: Option 1

Back in the overview, you can deregister or change your selection if need be by clicking **the same button (door)** again.

## 2.9.2 De-/Reregistration for Classes: Option 1

If you wish to deregister or change or selection, klick on **"Sign off"** or **"Change selection"**. Afterwards, you will be notified about your deregistration or change.