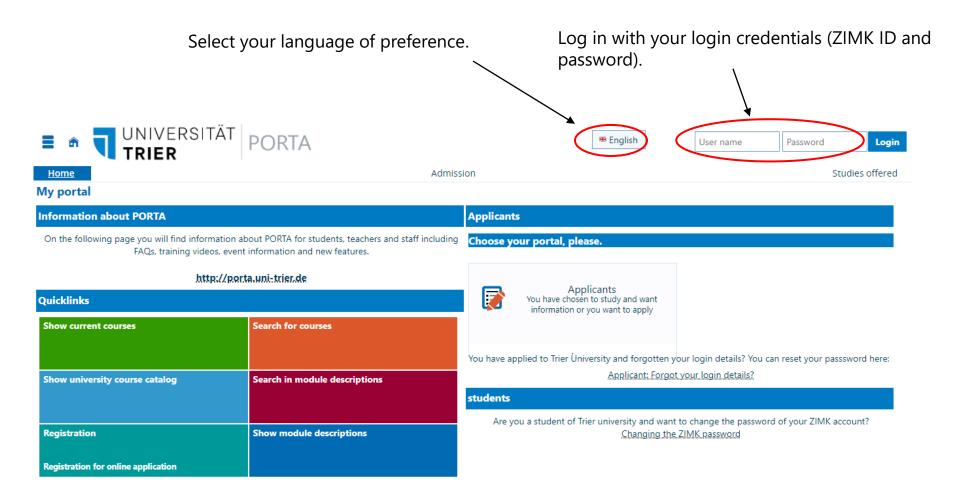

# Signing up for Classes on





#### 1. Open PORTA and log in





# Option 1 Registering for Classes via Course Search



#### 2.1 Registering for Classes: Option 1





## 2.2 Registering for Classes: Option





# 2.3 Registering for Classes: Option 1

Enter the title or number of the class your looking for and select the semester.





# 2.4.1 Registering for Classes: Option 1

Now you will get a list of all classes that fit your search entry. You can access the course details by clicking on **the first button (magnifier**) or by clicking on **the title**. There you will find basic data on the class, parallel groups and dates and other information. Please check the registration periods for your class in the basic data by clicking on the magnifier or course title.





## 2.4.2 Registering for Classes: Option

Please check the registration periods.