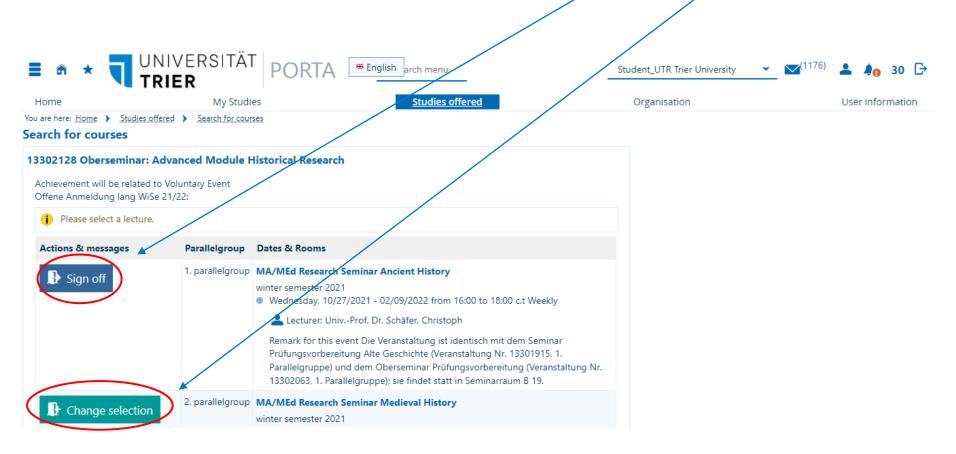

## 2.9.2 De-/Reregistration for Classes: Option 1

If you wish to deregister or change or selection, klick on **"Sign off"** or **"Change selection"**. Afterwards, you will be notified about your deregistration or change.