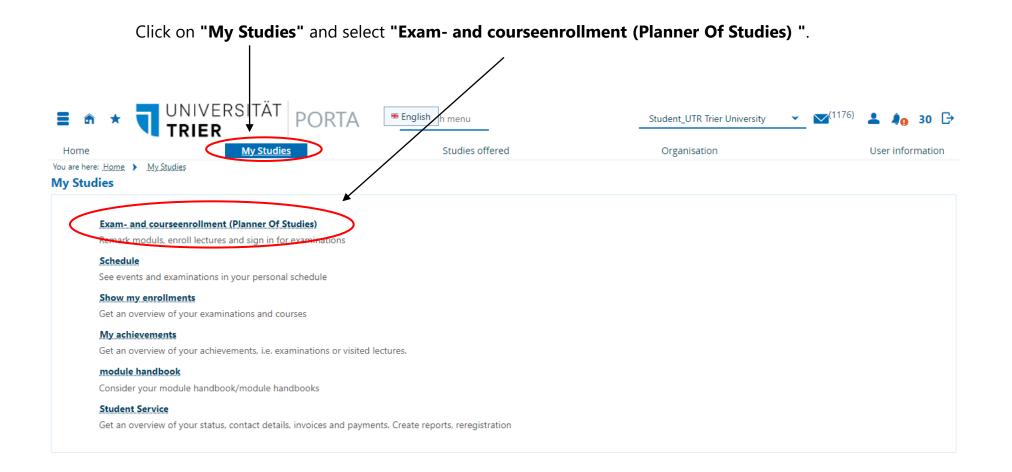

## 3.1 Registering for Classes: Option 2

## 3.2 Registering for Classes: Option 2