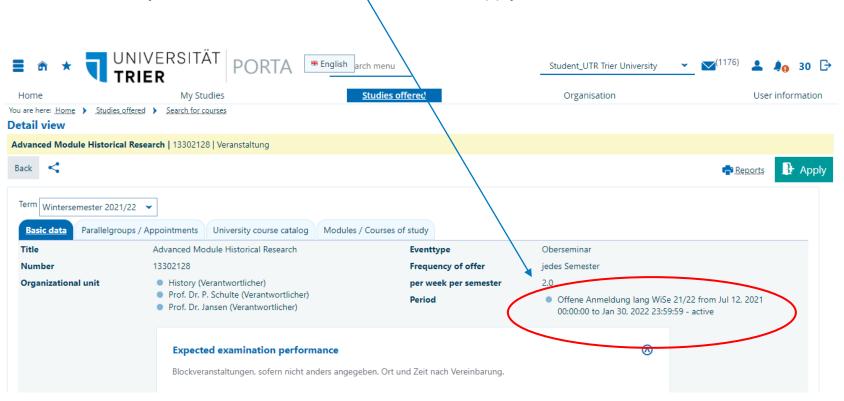

## 2.4.2 Registering for Classes: Option

Please check the registration periods. You will only be able to sign up for a class during these time frames. If "**Offene Anmeldung**" is marked, you are able to sign up for the class at any time. Otherwise the time frames stated apply.