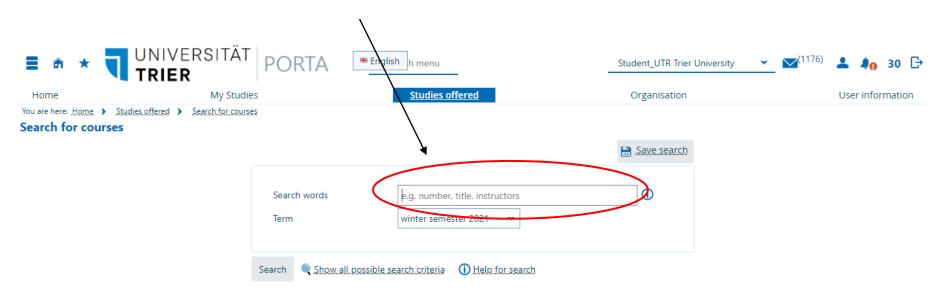

# 2.4.1 Registering for Classes: Option 1

Now you will get a list of all classes that fit your search entry. You can access the course details by clicking on **the first button (magnifier**) or by clicking on **the title**. There you will find basic data on the class, parallel groups and dates and other information. Please check the registration periods for your class in the basic data by clicking on the magnifier or course title.

## 2.4.2 Registering for Classes: Option

Please check the registration periods. You will only be able to sign up for a class during these time frames. If "**Offene Anmeldung**" is marked, you are able to sign up for the class at any time. Otherwise the time frames stated apply.