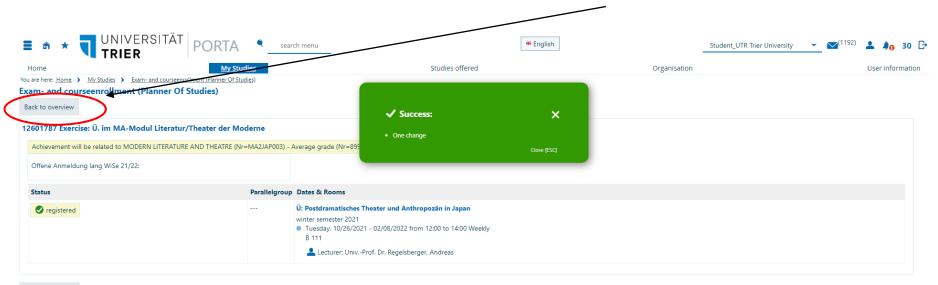

## 3.6 Registering for Classes: Option 2

Now you are registered for this class! Click "Back to overview".

Back to overview

#### 3.7 Registering for Classes: Option 2

Here, you can also "Sign off" again if need be by clicking the button.

|                                                                                                                               | * English                   | Student_UTR Trier University 👻 💌 📢 30                                                          |
|-------------------------------------------------------------------------------------------------------------------------------|-----------------------------|------------------------------------------------------------------------------------------------|
| * * TUNIVERSITÄT PORTA Search menu                                                                                            |                             |                                                                                                |
| Anne <u>My Studies</u><br>are here: <u>Home</u> > <u>My Studies</u> > <u>Exam- and courseenrollment (Planner Of Studies</u> ) | Studies offered Organisatio | ion User information                                                                           |
| am- and courseenrollment (Planner Of Studies) Master (1F) Japanologie (2007)                                                  |                             |                                                                                                |
| Change view - Show Module plan     Select another course of study.     Printview                                              | $\backslash$                | () Help                                                                                        |
| Events winter semester 2021                                                                                                   |                             | Courses: 🏈 All Examinations: 🏈 All<br>O None O None<br>O Only planned                          |
| arch in course catalog                                                                                                        | $\backslash$                | ‡≣ Expand.all 1↑≣ Collapse.all                                                                 |
| ructure of examination regulations - All subject related semesters                                                            | Actions                     | Status                                                                                         |
| Master (1F) Japanologie (2007)                                                                                                |                             |                                                                                                |
| " 🗕 🔗 9000 - Master - 120.0 Credits                                                                                           |                             |                                                                                                |
|                                                                                                                               | $\backslash$                | Your actual status: <b>passed</b><br>Term of the examination: <b>wise 2017</b>                 |
| + 🗱 MA2JAP002 - MA COURSE JAPANESE LANGUAGE [] - compulsory - 10.0 Credits                                                    |                             | Your actual status: <b>passed</b><br>Term of the examination: <b>sose 2020</b>                 |
| - 🗱 MA2JAP003 - MODERN LITERATURE AND THEATRE - compulsory - 10.0 Credits                                                     |                             | Your actual status: <b>Unfinished</b><br>Term of the examination: <b>wise 2020</b>             |
|                                                                                                                               | ■ Apply                     | Your actual status: <b>registered</b><br>Term of the examination: <b>wise 2019</b>             |
| 🚥 💷 12601782 - Das japanische Theater und sein Publikum - Seminar                                                             |                             |                                                                                                |
| • 💷 12601783 - Das japanische Theater und sein Publikum - Exercise                                                            | ¥                           |                                                                                                |
| + 💷 12601787 - Ü. im MA-Modul Literatur/Theater der Moderne - Exercise                                                        | ■ Sign off                  | Your actual status: (wise 2017) registered<br>Term of the examination: wise 2021               |
| + 🗊 12601786 - S. im MA-Modul Literatur/Theater der Moderne - Seminar                                                         | ₽ Sign off                  | Your actual status: (wise 2017) <b>registered</b><br>Term of the examination: <b>wise 2021</b> |
| + 🗮 MA2JAP004 - PREMODERN LITERATURE AND THEATRE - compulsory - 10.0 Credits                                                  |                             | Your actual status: <b>Unfinished</b><br>Term of the examination: <b>sose 2020</b>             |