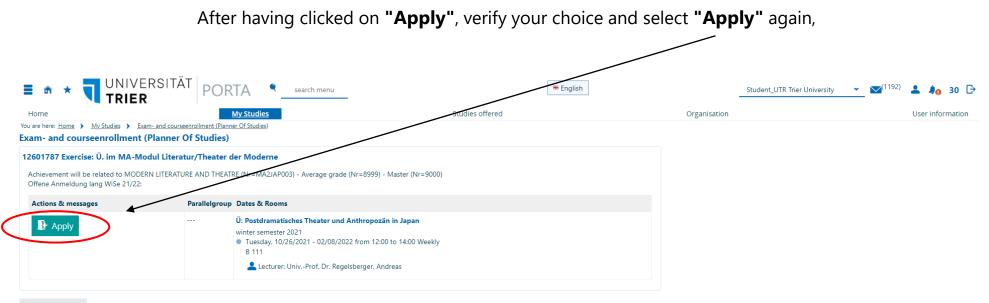

### 3.4 Registering for Classes: Option 2

If the registration period for a particular class is open, you will find the button **"Apply"**. Please check the registration periods for the classes you wish to take by accessing the course details on PORTA.