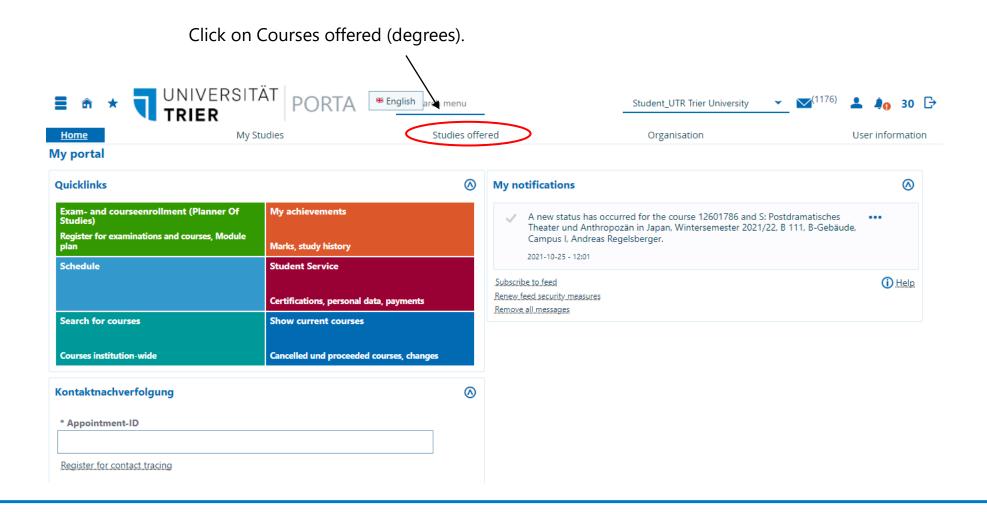

# Option 1 Registering for Classes via Course Search

#### 2.1 Registering for Classes: Option 1

## 2.2 Registering for Classes: Option