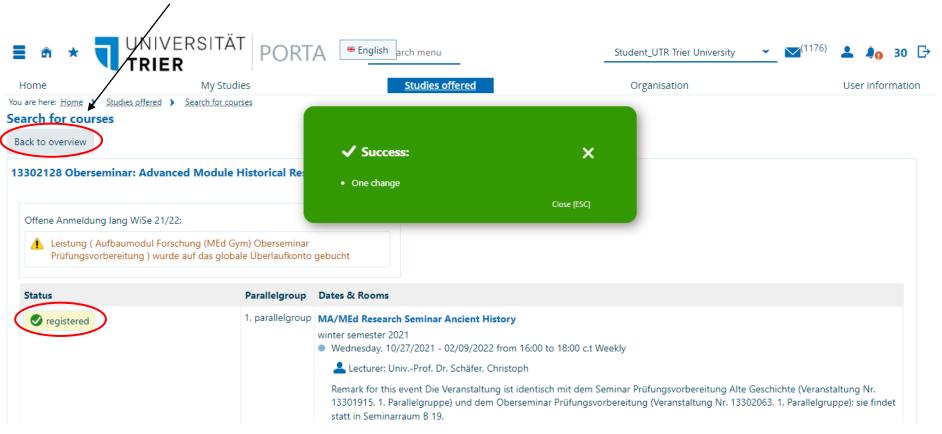

# 2.8 Registering for Classes: Option 1

Once you have registered, you will be notified about your registration. When you go **back to the overview**, you can **de- or reregister** if need be.

# 2.9.1 De-/Reregistration for Classes: Option 1

Back in the overview, you can deregister or change your selection if need be by clicking **the same button (door)** again.