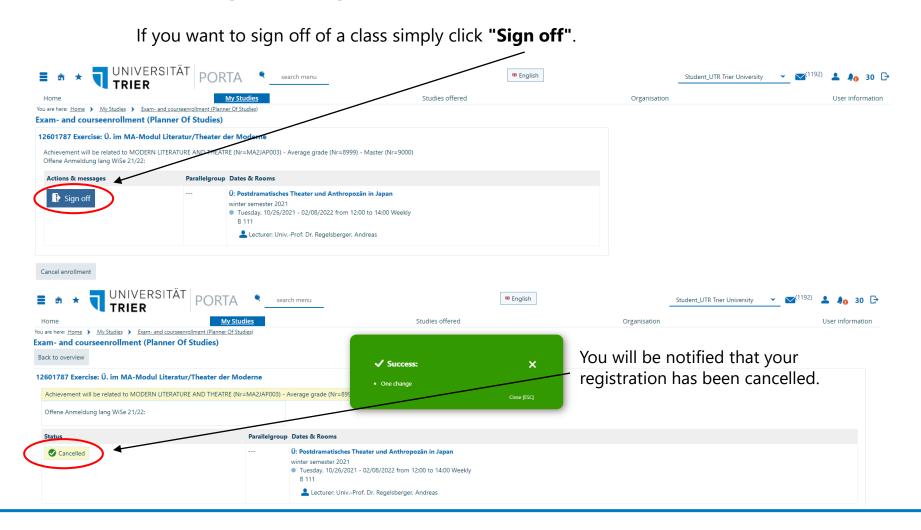

## 2.9.2 De-/Reregistration for Classes: Option 1

If you wish to deregister or change or selection, klick on **"Sign off"** or **"Change selection"**. Afterwards, you will be notified about your deregistration or change.